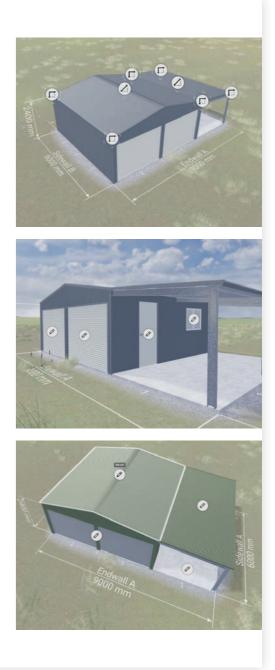

### Three easy steps to your custom shed

### Design your structure

At steelinesheds.com.au, follow the prompts to choose the style, size, and custom options of your 3D shed, garage or carports.

#### Set the size

Make any size you want by changing the length, height, and roof pitch. Then use the View Mode to inspect your design.

### Add openings

Put in your roller doors, windows, and doors to the layout and the size you require to suit the usage you want from the shed.

### Choose your colour

Select from the COLORBOND® range and change the colours of the roof, walls, trims, roller doors and more.