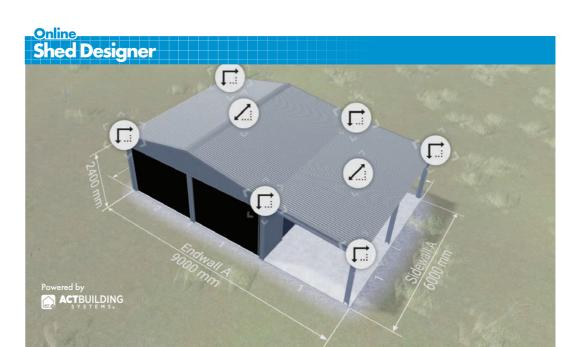

# Create a shed that's unique to your needs

Steeline's Online Shed Builder let's you create the perfect shed for you. That means you're not constrained by anything and you have the freedom and ability to design and erect the shed, garage or carport you've always wanted.

### Windows, doors and more

Designing your own Steeline Shed, means you can add doors and windows of all sizes. Just select what you want, edit the size, then move things around until you are completely happy with a layout and flow you want in your space.

### Design your shed any way you want

#### Set the size

Make any size you want by changing the length, height, and roof pitch. Then use the View Mode to inspect your design.

### Add openings

Put in your roller doors, windows, and doors to the layout and the size you require to suit the usage you want from the shed.

### Choose your colour

Select from the COLORBOND® range and change the colours of the roof, walls, trims, roller doors and more.