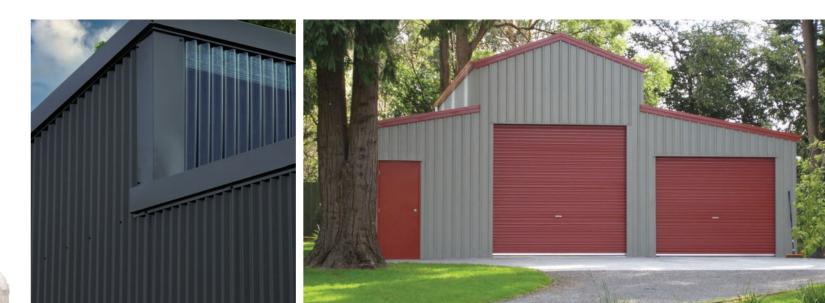

### There's nothing tougher

### Create a strong and durable shed

The strength of a Steeline Shed comes from frames made with BlueScope's TRUECORE® and GALVASPAN® steel, then covered in sheets of COLORBOND® or ZINCALUME® steel.

GALVASPAN® steel is a high strength, continuous-coated galvanised steel product that's been developed for cold forming into a wide range of purlin sizes.

TRUECORE® frames are strong, straight and precise. They won't twist or warp over time.

COLORBOND<sup>®</sup> is made and tested to meet all Australian standards, ensuring strict adherence to the highest quality grade of finish to your steel. Coated with BlueScope's globally patented industry leading Activate® coating technology, you are guaranteed a shed that will provide you with anti-corrosion performance for a lifetime.