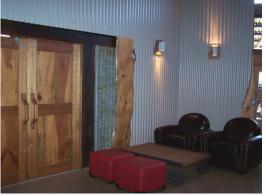

## Profiles as design elements

Zincalume Corrugated

Woodland Grey Corrugated & Roller Door

Windspray Corrugated

Woodland Grey Corrugated

Mini Corry Wall Panelling and Corrugated Iron are popular profiles and can be applied to give a different look. It is easy to maintain and long lasting.

#### Create features inside & outside

- External wall cladding
- Fencing
- Internal wall lining
- Kitchen splash backs
- Shop counters