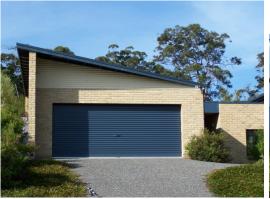

## Profiles as design elements

Zincalume Corrugated

Woodland Grey Corrugated & Roller Door

Windspray Corrugated

Woodland Grey Corrugated

Mini Corry Wall Panelling and Corrugated Iron are popular profiles and can be applied to give a different look. It is easy to maintain and long lasting.

### **Product Facts**

It can be ordered in custom cut lengths. Mini Corry Sheets cover 825 mm. Corrugated Iron sheets cover 760 mm. Full range of Colorbond® colours and Zincalume.

Classic Cream Corrugated & Deep Ocean Roller Door