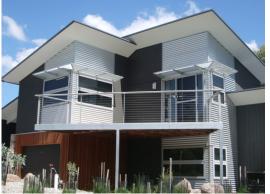

## Profiles as design elements

Zincalume Corrugated

Woodland Grey Corrugated & Roller Door

Windspray Corrugated

Woodland Grey Corrugated

Mini Corry Wall Panelling and Corrugated Iron are popular profiles and can be applied to give a different look. It is easy to maintain and long lasting.