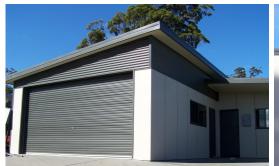

### **Product Facts**

It can be ordered in custom cut lengths. Mini Corry Sheets cover 825 mm. Corrugated Iron sheets cover 760 mm. Full range of Colorbond® colours and Zincalume.

Classic Cream Corrugated & Deep Ocean Roller Door