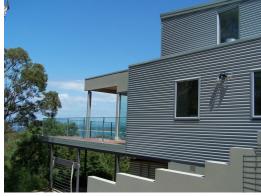

## Profiles as design elements

Zincalume Corrugated

Woodland Grey Corrugated & Roller Door

Windspray Corrugated

Woodland Grey Corrugated

Mini Corry Wall Panelling and Corrugated Iron are popular profiles and can be applied to give a different look. It is easy to maintain and long lasting.