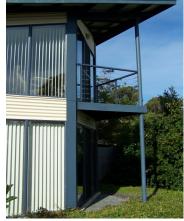

## Profiles as design elements

Zincalume Corrugated

Woodland Grey Corrugated & Roller Door

Windspray Corrugated

Woodland Grey Corrugated

Mini Corry Wall Panelling and Corrugated Iron are popular profiles and can be applied to give a different look. It is easy to maintain and long lasting.

#### Create features inside & outside

- External wall cladding
- Fencing
- Internal wall lining
- Kitchen splash backs
- Shop counters