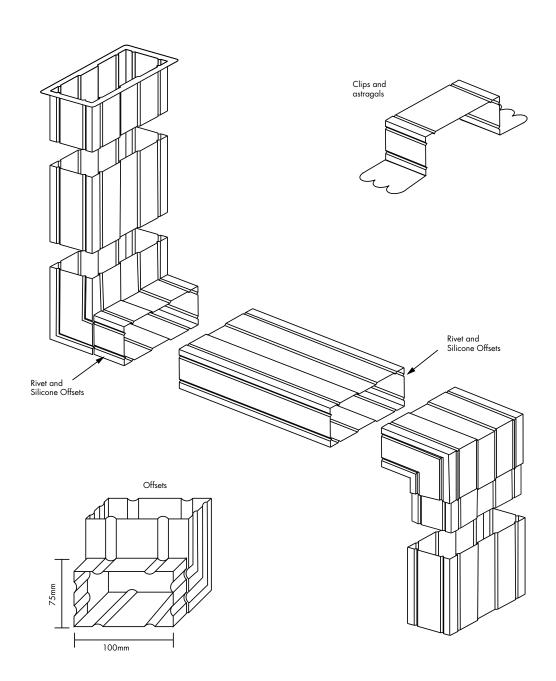

## **Making Offsets**

Simply measure the length of offset required. Cut the intermediate piece to length then rivet and silicone to each offset.