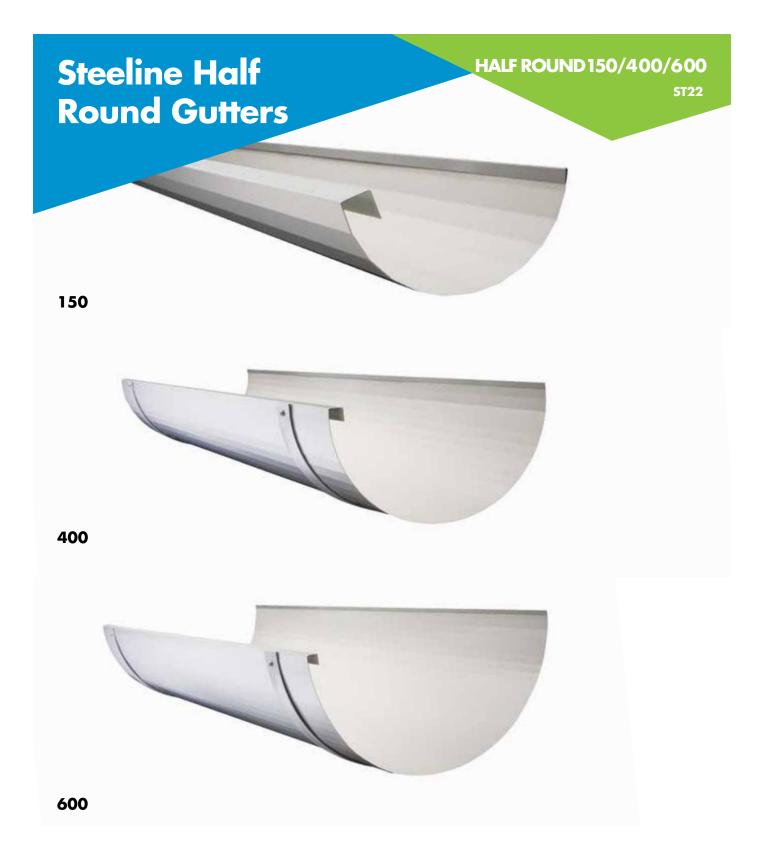

## Colerbond Zincolume

Steeline Half Round Gutters are designed to be used in applications for standard domestic housing and for any commercial buildings that needs to catch & carry large volumes of rain water. Half Round Gutters are made from COLORBOND® or ZINCALUME® Steel, they're strong and long lasting.

## Steeline Half Round Gutters

HALF ROUND 150/400/600