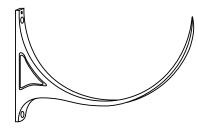

## **Fixing Instructions**

EXTERNAL

- 1. Fit one external bracket at each end of the run of gutter.
- 2. Connect string line to each of these brackets, pull line tight to avoid any sag and tie off.
- 3. Fit external brackets at maximum spacing of 1200mm.
- 4. Lift gutter into the bracket and fasten with a screw through the top of the gutter and the bracket.

External bracket

INTERNAL

150 400 600 150 400 600

Making 90° corners simply cut out as per diagram according to the size of gutter your are using. Allow a 15mm tab on one side to all to fit inside the other to join rivet and sea.