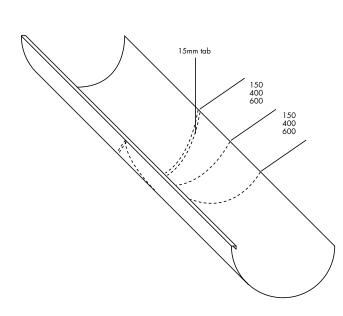

External bracket

INTERNAL

150 400 600 150 400 600

Making 90° corners simply cut out as per diagram according to the size of gutter your are using. Allow a 15mm tab on one side to all to fit inside the other to join rivet and sea.